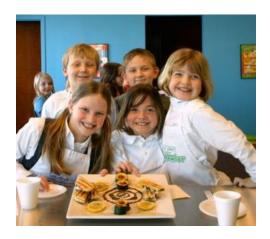

### Young Chef's Camp

Young Chefs, brought to you by Creative Enrichment, provides a unique interactive cooking experience for children. The Young Chefs program teaches campers the joys of cooking, basic cooking ingredients, nutrition, and the accomplishment of creation. Our Young Chefs will work together to prepare fun, delicious, nut-free recipes. We explore how chefs use math, science, creative art, history, language arts to create the food we eat.

**Grades**: PreK – Rising 5th **Week**: August 11 – 15

Price: \$195