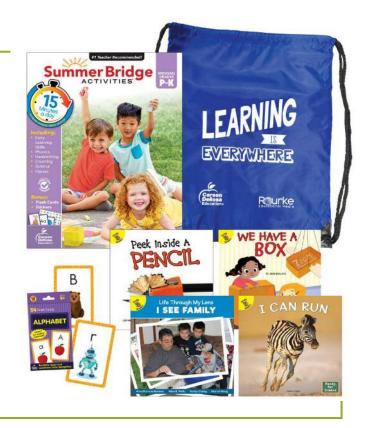

# K-Enrichment material fee includes:

- Spectrum Hands-On Math Workbook
- Scholastic News
- Summer Bridge Essentials Backpack that includes:
  - 1 Summer Bridge Activities Workbook for grades PK-K
  - 1 Be Clever Wherever Calm Down Kit
  - 4 high-interest titles (Peek Inside a Pencil, We Have a Box, I Can Run, and I See Family)
  - 1 box of Alphabet Flash Cards
  - User Guide to help increase family engagement