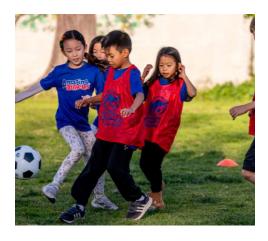

### **Soccer Shots**

Our soccer camp emphasizes skill building and character development. Experienced and licensed coaches provide opportunities for campers to practice their soccer skills, including dribbling, passing, and shooting, while also reinforcing teamwork and respect.

Grades: 2 years - Rising 5th

**Weeks**: July 7 - 11 & August 11 - 15

Price: \$105